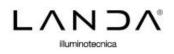

## Polos

Product type: bollard

## Body material:

Die-casting aluminium EN47100 LCU and extruded aluminium EN AW6060, prior the painting process, washed with stones. Painting made by polyester powder with high resistant against oxidation.

Transparent polycarbonate UV protection

Reflector in steel painted

Screws in A2 stainless steel

 LANDA ILLUMINOTECNICA S.p.A.

 Via Rosmini, 13/15 - 25067 Lumezzane S.A. – Brescia – Italy - Tel. +39 030 89 20 966 - Fax +39 030 8921003